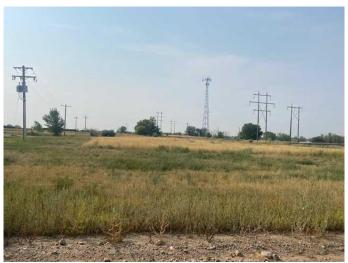

### \$289,000

0 Bedroom, 0.00 Bathroom, Land on 2.11 Acres

South Industrial, Brooks, Alberta

Prime Commercial Lot - 2.11 acres located in the South Industrial Park of Brooks, AB. The land has been levelled, is serviced & ready to build on. Zoned I-H (Industrial Heavy) adjacent lot with shop on it For Sale - MLS A2158055