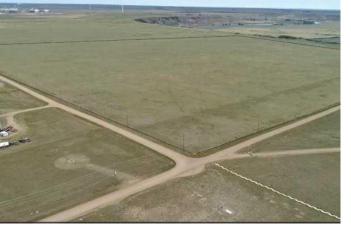

### \$800,000

0 Bedroom, 0.00 Bathroom, Agri-Business on 160.00 Acres

Northeast Crescent Heights, Medicine Hat, Alberta

ESTATE SALE!!! DEVELOPMENT OPPORTUNITY!! 160 acres+- of prairie grass annexed by the City of Medicine Hat. Has some gas revenue, please call for more information