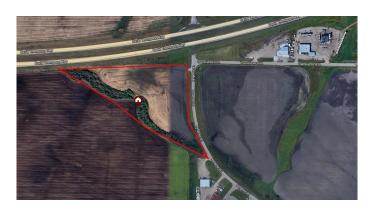

# \$1,050,000 - Off Range Road 281 & Township Road 383a, Rural Red Deer County

MLS® #A2163130

### \$1,050,000

0 Bedroom, 0.00 Bathroom, Land on 12.87 Acres

Burnt Lake Agri Park, Rural Red Deer County, Alberta

Discover an exceptional investment opportunity with this expansive 12.87-acre parcel, prominently featuring Highway 11 frontage, in the highly sought-after Burnt Lake Industrial Park. Zoned Commercial Industrial, this property offers immense potential for a wide range of industrial uses, making it an ideal choice for businesses looking to expand or establish a new facility.

#### **Community Information**

| Address     | Off Range Road 281 & Township Road 383a |
|-------------|-----------------------------------------|
| Subdivision | Burnt Lake Agri Park                    |
| City        | Rural Red Deer County                   |
| County      | Red Deer County                         |
| Province    | Alberta                                 |
| Postal Code | T4N 0J0                                 |