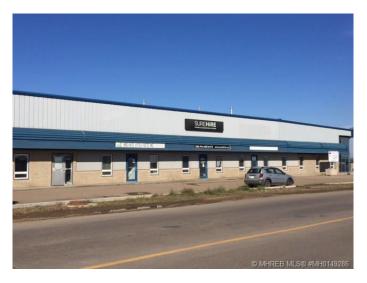

### \$1,500

0 Bedroom, 0.00 Bathroom, Commercial on 0.00 Acres

Redcliff Industrial, Redcliff, Alberta

The 1,500 sq ft main floor offers a reception area, 3 offices, staff room, file storage space and 2 pc washroom. At the rear of the building is a workshop space with a 14' overhead door. Four offices, file storage area and mechanical are included in the approx. 500 sq ft mezzanine above. Operating costs are estimated to be \$2.25/sq ft (proportionate share of property taxes, bldg insurance, etc). Great location with easy access to Trans Canada Highway. Excellent space at an affordable lease.