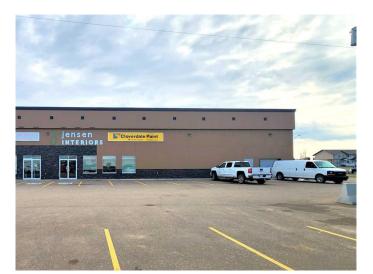

#### \$11

0 Bedroom, 0.00 Bathroom, Commercial on 0.00 Acres

Westgate, Stettler, Alberta

This is an incredible opportunity to lease commercial space in a prime location, ideal for a retail business, restaurant, showroom, or an office. Right on Highway 12, the building has excellent traffic exposure with well over 14,000 VPD.

Located on the west end of Stettler, the building is 5556 sq ft with a wide open area and high 16' ceilings, giving you the freedom to design for your specific needs. The space has full glass double doors, big windows, 2 bright, fully tiled bathrooms, A/C, and an overhead door. The upstairs has a lunch room and a large office area that can accommodate at least 2 desks.

The exterior of this well-constructed building is done in stucco and stone. The lot has quick and convenient ground-level access and paved parking in front of the building. Your close neighbors include Stettler Dental, Co-op Gas Bar, Automotive Buy & Sell, Walmart, and Canadian Tire. Stettler's central location is a viable choice for companies looking to expand or start up new business opportunities and offers excellent highway connections. Stettler has a population of approx. 6000 residents and the County of Stettler has an additional 5300 people.