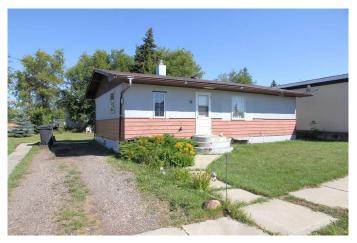

# \$149,900

2 Bedroom, 1.00 Bathroom, 792 sqft Residential on 0.12 Acres

NONE, Marshall, Saskatchewan

Affordable bungalow in Marshall SK. This 2 bedroom plus a den home sits on three lots just off main street. Newer furnace, hot water heater and some flooring. All appliances, 2 garden sheds (one can be a small workshop), and a large yard complete this package. Marshall offers K-9 schools, with some small town conveniences, and just a short commute to Lloydminster for work or daily activities.

Built in 1952

#### **Essential Information**

MLS® # A2161376 Price \$149,900

Bedrooms 2
Bathrooms 1.00
Full Baths 1

Square Footage 792
Acres 0.12
Year Built 1952

Type Residential
Sub-Type Detached
Style Bungalow
Status Active

## **Exterior**

Exterior Features None

Lot Description Back Lane, Back Yard

Roof Asphalt Shingle

Construction Wood Frame, Wood Siding

Foundation Poured Concrete