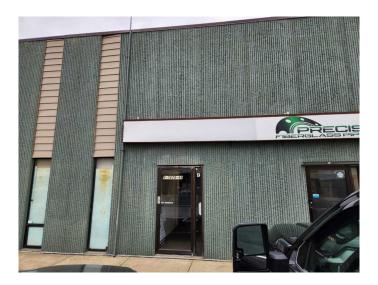

### \$9

0 Bedroom, 0.00 Bathroom, Commercial on 1.00 Acres

Northlands Industrial Park, Red Deer, Alberta

Warehouse bay located in Northland Industrial Park, multi Tenant Building. 2816 Square feet 32 feet wide x 88 Feet Depth, tilt up pre cast concrete building. Cinder Crete block demising walls. Warehouse- Overhead door 12w x 14h, man door, floor sump, upgraded LED warehouse lighting, two overhead forced air heaters. open mezzanine. New office area and mezzanine; one office, one open reception/ display or work station area, two washrooms, new high efficient office furnace., new 40 Gallon Hot water heater. this unit is ready to go with a quick possession. Additional rents for 2025 estimated at \$4.00 psf per year; Tenant will have their own electricity and gas meter, water and sewer is common. Small fenced compound on west side may be available for extra monthly fee (confirm if important)

### **Community Information**

Address 9, 7628 49 Avenue

Subdivision Northlands Industrial Park

City Red Deer
County Red Deer
Province Alberta
Postal Code T4P 1M4

Interior

Heating Forced Air, Natural Gas, Overhead Heater(s)