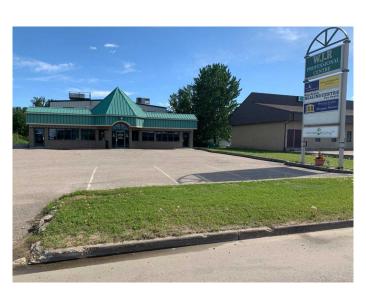

# \$2,000 - 3, 105 6 Avenue Se, Slave Lake

MLS® #A2159758

#### \$2,000

0 Bedroom, 0.00 Bathroom, Commercial on 0.00 Acres

NONE, Slave Lake, Alberta

Retail or Office Space for Lease! Aprox 1000 Sqft, zoned C1 available for your new business or expansion! Features 1 2pc bath, ample storage and an open floorplan so you can design your space, your way! Great location, just off Main St. Great exposure for your business!

#### **Community Information**

| Address     | 3, 105 6 Avenue Se                  |
|-------------|-------------------------------------|
| Subdivision | NONE                                |
| City        | Slave Lake                          |
| County      | Lesser Slave River No. 124, M.D. of |
| Province    | Alberta                             |
| Postal Code | T0G 2A3                             |