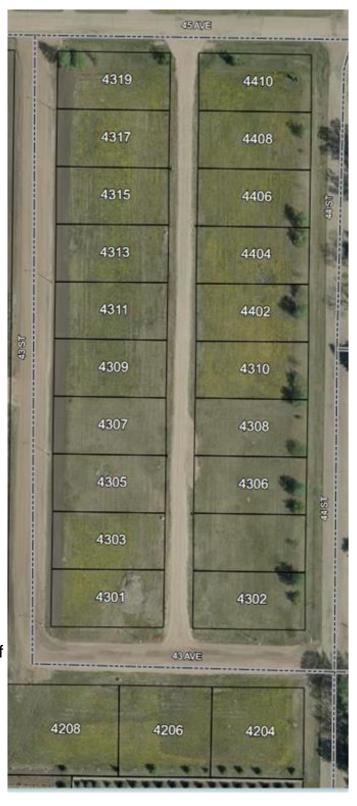

## \$19,900

0 Bedroom, 0.00 Bathroom, Land on 0.19 Acres

NONE, Castor, Alberta

Bare land in the new subdivision on the south part of Castor, 15 lots listed by Sutton Landmark Realty, all are approximately 65x128 ft. Negotiable time line to build.