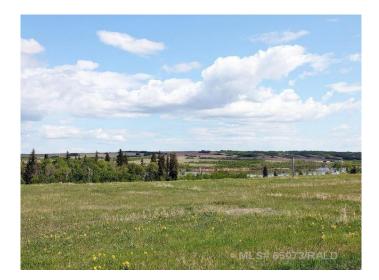

#### \$130,000

0 Bedroom, 0.00 Bathroom, Land on 9.04 Acres

NONE, Perch Lake, Saskatchewan

Enjoy the best of both worlds: country residential and lake living at Echo Bay. This 9.04 acre parcel is ready for your development with power and gas ready to go. Build your dream home to take advantage of the beautiful views to the north and East. Perch Lake offers all the great recreational opportunities for your outdoor enthusiast. Directions: East of Paradise Hill, SK. on Hwy 3 to Hwy 21 North. Go North one mile, then west one mile. Detailed map and signage in place. GST applies to sale price.