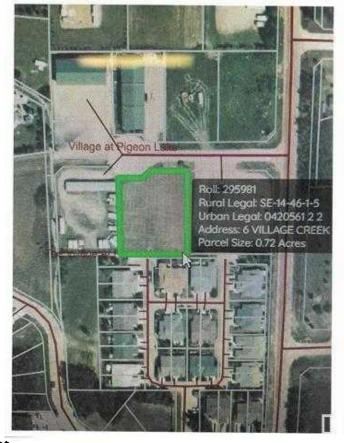

#### \$134,900

0 Bedroom, 0.00 Bathroom, Land on 0.72 Acres

NONE, Village at Pigeon Lake, Alberta

0.72 Acre lot zoned Urban Commercial at Pigeon Lake Village! Services available at the property line. Ready for Development in a very popular growing community. This is very close to Pigeon Lake with a number of Golf Courses, Restaurants, and Shops in the area.

### **Community Information**

Address 6 Village Creek Close

Subdivision NONE

City Village at Pigeon Lake

County Wetaskiwin No. 10, County of

Province Alberta
Postal Code T0C 2V0