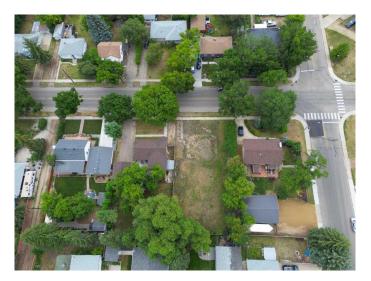

#### \$299,900

0 Bedroom, 0.00 Bathroom, Land on 0.23 Acres

Mountview, Red Deer, Alberta

RARE- MASSIVE 74'6" X 135' lot on a gorgeous Elm tree lined treed in highly desirable Mountview subdivision. This size of lot in this subdivision is very hard to find. Build your dream home in this fabulous location, close to walking trails, schools and all amenities.