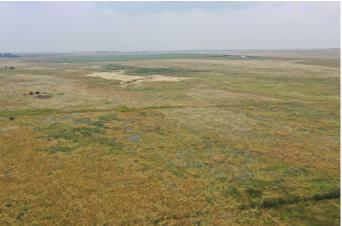

#### \$800,000

0 Bedroom, 0.00 Bathroom, Agri-Business on 0.00 Acres

NONE, Grassy Lake, Alberta

Located minutes south of Grassy Lake is this 151 acres of grassland. Perfect for building your dream home or running a few head of cattle. This is also located next to Sherburne Reservoir which is a great spot for fishing and water recreation.