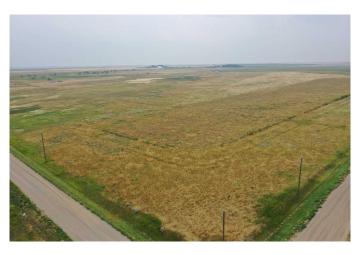

#### \$800,000

0 Bedroom, 0.00 Bathroom, Agri-Business on 0.00 Acres

NONE, Grassy Lake, Alberta

Located minutes south of Grassy Lake is this 151 acres of grassland. Perfect for building your dream home or running a few head of cattle. This is also located next to Sherburne Reservoir which is a great spot for fishing and water recreation.