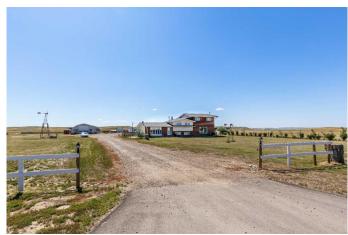

## \$1,100,000

4 Bedroom, 3.00 Bathroom, 1,939 sqft Residential on 70.70 Acres

NONE, Dunmore, Alberta

Calling all animal lovers!! Horses, cows, chickens, goats & ducks, this place has room for all of them!! 70.70 acres comes complete with a large 5 level split home, new flooring from the family room to the basement & freshly painted 26x26 Attached heated garage with a massive 24x24 carport, 24x24 deck above carport that leads from the Primary bedroom, 40x100 Quonset, 20x50 workshop, 16x32 horse barn with riding arena, Pens for livestock & chickens. Grass fenced and cross fenced. Quiet and peaceful makes this property the perfect place to raise your family..!

#### **Exterior**

Exterior Features Storage

Lot Description Low Maintenance Landscape, Pasture, Treed

Roof Asphalt Shingle

Construction Brick, Vinyl Siding, Wood Frame

Foundation Poured Concrete