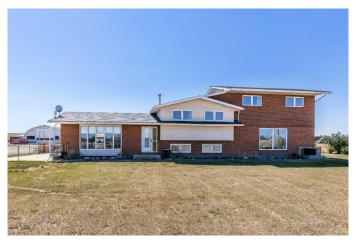

## \$1,100,000

4 Bedroom, 3.00 Bathroom, 1,939 sqft Residential on 70.70 Acres

NONE, Dunmore, Alberta

Calling all animal lovers!! Horses, cows, chickens, goats & ducks, this place has room for all of them!! 70.70 acres comes complete with a large 5 level split home, new flooring from the family room to the basement & freshly painted 26x26 Attached heated garage with a massive 24x24 carport, 24x24 deck above carport that leads from the Primary bedroom, 40x100 Quonset, 20x50 workshop, 16x32 horse barn with riding arena, Pens for livestock & chickens. Grass fenced and cross fenced. Quiet and peaceful makes this property the perfect place to raise your family..!

#### **Essential Information**

MLS® # A2154508 Price \$1,100,000

Bedrooms 4

Bathrooms 3.00

Full Baths 3

Square Footage 1,939 Acres 70.70 Year Built 1980

Type Residential Sub-Type Detached

Style Acreage with Residence, 5 Level Split