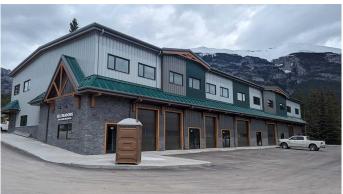

#### \$23

0 Bedroom, 0.00 Bathroom, Commercial on 0.00 Acres

Elk Run, Canmore, Alberta

Elk Meadows is Canmore's newest warehouse development to showcase an updated Alpine architecture. With high exposure to Elk Run Boulevard and proximity to the Trans Canada Hwy it provides quick access to all parts of Canmore and surrounding areas. This building is well engineered using structural steel and concrete floors on two levels. With a total size of 4,472 sq ft the unit comes with a 12'X12' front drive-in door providing convenient loading into a 16' high bay. On the 2nd level another high ceiling of 12' is well suited for open space and active uses. Large windows on the 2nd level give abundant natural light for admin and office operations. A major benefit is the extra power 200A 208V on each floor along with a full sprinkler system throughout. This is a great opportunity for contractors, service companies, breweries, recreational facilities, offices, studio and pubs. A tenant improvement allowance is negotiable. Available Immediately!

#### **Exterior**

Lot Description Level, Paved
Roof Membrane
Construction See Remarks
Foundation Poured Concrete