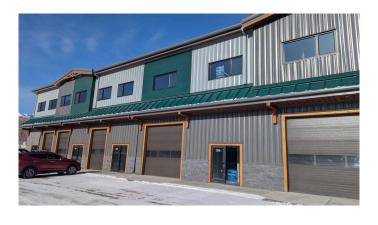

#### \$23

0 Bedroom, 0.00 Bathroom, Commercial on 0.00 Acres

Elk Run, Canmore, Alberta

Elk Meadows is Canmore's newest warehouse development to showcase an updated Alpine architecture. With high exposure to Elk Run Boulevard and proximity to the Trans Canada Hwy it provides quick access to all parts of Canmore and surrounding areas. This building is well engineered using structural steel and concrete floors on two levels. With a total size of 4,472 sq ft the unit comes with a 12'X12' front drive-in door providing convenient loading into a 16' high bay. On the 2nd level another high ceiling of 12' is well suited for open space and active uses. Large windows on the 2nd level give abundant natural light for admin and office operations. A major benefit is the extra power 200A 208V on each floor along with a full sprinkler system throughout. This is a great opportunity for contractors, service companies, breweries, recreational facilities, offices, studio and pubs. A tenant improvement allowance is negotiable. Available Immediately!

#### **Amenities**

Parking Spaces 53