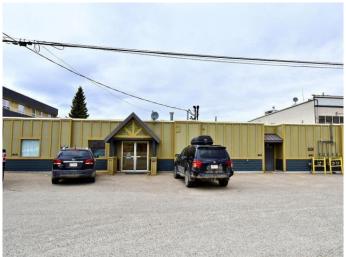

## \$1,001,085

0 Bedroom, 0.00 Bathroom, Commercial on 0.32 Acres

Mountain View, Hinton, Alberta

Commercial office/retail space. Located in a very nice commercial area in Hinton, AB. Most tenants are long term. Located in shopping centre, 1 block off highway 16 east bound, 1 hour east of Jasper National Park. Close to shopping, medical, school & residential areas. This building has been very well maintained. Most of the tenants are long term and are a mix of office/service industry/institutional. Great investment property. Public parking in both front and back of the building.