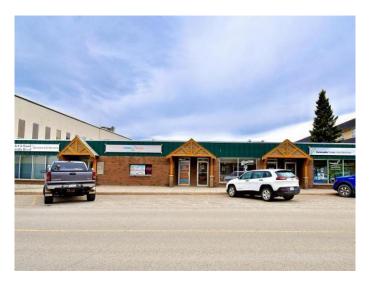

## \$1,001,085

0 Bedroom, 0.00 Bathroom, Commercial on 0.32 Acres

Mountain View, Hinton, Alberta

Commercial office/retail space. Located in a very nice commercial area in Hinton, AB. Most tenants are long term. Located in shopping centre, 1 block off highway 16 east bound, 1 hour east of Jasper National Park. Close to shopping, medical, school & residential areas. This building has been very well maintained. Most of the tenants are long term and are a mix of office/service industry/institutional. Great investment property. Public parking in both front and back of the building.

# **Community Information**

Address 213-219 Pembina Avenue

Subdivision Mountain View

City Hinton

County Yellowhead County

Province Alberta
Postal Code T7V 2B3

### **Exterior**

Roof Flat

Construction Brick, Mixed