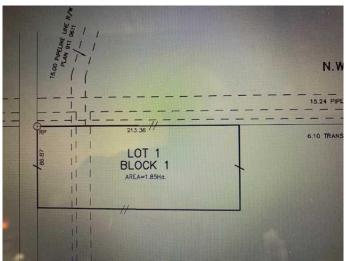

### \$449,000

0 Bedroom, 0.00 Bathroom, Land on 4.57 Acres

NONE, Rural Rocky View County, Alberta

4.57 acres +/- just off the pavement, east of town and within 5 minutes of Crossfield! This level vacant acreage is ready for your dream home. Includes drilled well and no building commitments, power is at the property line and natural gas close by. Start drafting your plans for that dream home! Asking Price does NOT include GST. Check with your accountant.