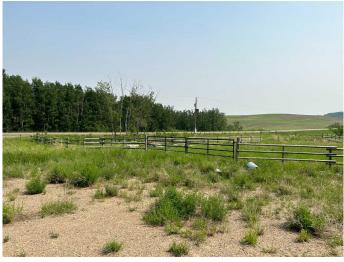

#### \$89,900

0 Bedroom, 0.00 Bathroom, Land on 3.76 Acres

NONE, Rural, Saskatchewan

Just south of Hillmond is 3.76 acres of land which would be a great spot for your acreage. With existing fences and corrals, animals would work nicely on this rolling pasture attached to a waterbody to the South. Power has been ran onto the property with a panel box up near the septic tank. There is already a new septic tank and newly well drilled which is housed inside of a powered pump shack. Come enjoy the prairie views and make this one home.

### Lot Description Rectangular Lot, Lawn, Treed