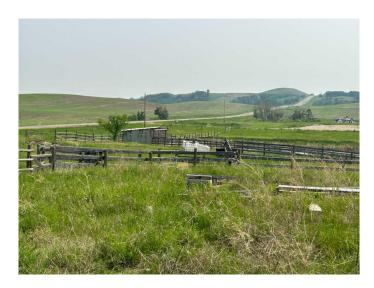

#### \$89,900

0 Bedroom, 0.00 Bathroom, Land on 3.76 Acres

NONE, Rural, Saskatchewan

Just south of Hillmond is 3.76 acres of land which would be a great spot for your acreage. With existing fences and corrals, animals would work nicely on this rolling pasture attached to a waterbody to the South. Power has been ran onto the property with a panel box up near the septic tank. There is already a new septic tank and newly well drilled which is housed inside of a powered pump shack. Come enjoy the prairie views and make this one home.

### Lot Description Rectangular Lot, Lawn, Treed