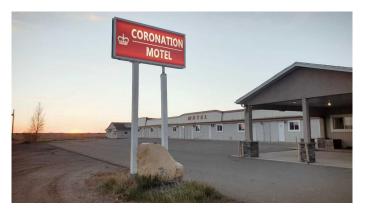

#### \$999,000

0 Bedroom, 0.00 Bathroom, Commercial on 5.55 Acres

NONE, Coronation, Alberta

40 ROOM & A SEPARATE HOUSE. OUT OF 40 ROOM, 11 KITCHENETTS. FACED ON HIGHWAY 12. EASY OPERATION. 5.5 ACERS AT THE INTERSECTION OF HIGHWAY 12 AND THE ENTRANCE OF THE TOWN. THERE IS A LOT OF POTENTIAL.

## **Community Information**

Address 5505 Highway 12 W

Subdivision NONE

City Coronation

County Paintearth No. 18, County of

Province Alberta
Postal Code T0C 1C0