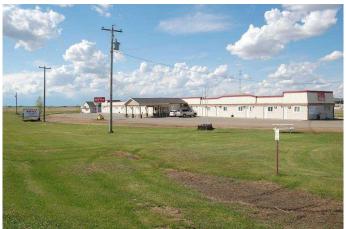

#### \$999,000

0 Bedroom, 0.00 Bathroom, Commercial on 5.55 Acres

NONE, Coronation, Alberta

40 ROOM & A SEPARATE HOUSE. OUT OF 40 ROOM, 11 KITCHENETTS. FACED ON HIGHWAY 12. EASY OPERATION. 5.5 ACERS AT THE INTERSECTION OF HIGHWAY 12 AND THE ENTRANCE OF THE TOWN. THERE IS A LOT OF POTENTIAL.

## **Community Information**

Address 5505 Highway 12 W

Subdivision NONE

City Coronation

County Paintearth No. 18, County of

Province Alberta
Postal Code T0C 1C0