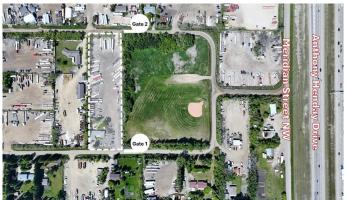

# \$2,500,000

0 Bedroom, 0.00 Bathroom, Land on 2.99 Acres

Maple Ridge Industrial, Edmonton, Alberta

Prime Industrial Property in Maple Ridge
Situated on approximately 3 acres in the
Maple Ridge Industrial area, this property
offers unparalleled access and convenience.
The site is situated on a loop which allows two
entry/exit gates, enabling efficient
drive-through capabilities for seamless
operations.

• Secure Parking: Dedicated and fenced employee parking provides security and ease of access.

Strategic Location

• Excellent Connectivity: The property boasts easy access to major highways, including Anthony Henday Drive, Whitemud Drive, Sherwood Park Freeway, and 17 Street, facilitating smooth logistics and transportation. Versatile Garage Space