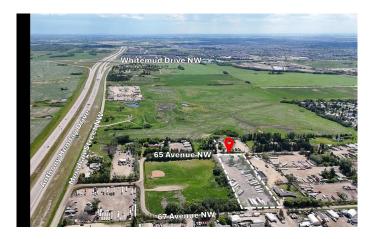

# **Community Information**

Address 504 65 Avenue Nw

Subdivision Maple Ridge Industrial

City Edmonton
County Edmonton
Province Alberta

Postal Code T6P 1S8

• Secure Parking: Dedicated and fenced employee parking provides security and ease of access.

Strategic Location

• Excellent Connectivity: The property boasts easy access to major highways, including Anthony Henday Drive, Whitemud Drive, Sherwood Park Freeway, and 17 Street, facilitating smooth logistics and transportation. Versatile Garage Space