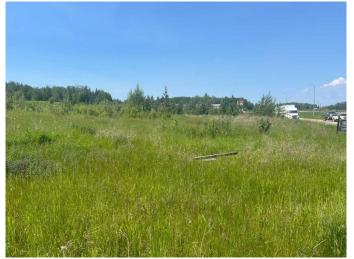

## \$565,500

0 Bedroom, 0.00 Bathroom, Land on 1.01 Acres

NONE, Slave Lake, Alberta

Here you have it, the commercial lot you have been searching for. With frontage onto Highway 2 at the Highway 88 junction this is the first commercial development that you see entering Slave Lake. Neighboring developments include a hotel, major restaurant chain, 2 bulk fuel stations, a ATV dealer, and a car wash. Providing easy access and full exposure to Highway 2 this property is the jewel in availability. It's all here, location, level lot, strong customer draw, and the chance to own it now. Pls check documents section of this listing for zoning and development permissions.