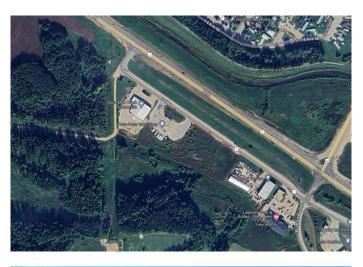

## \$565,500

0 Bedroom, 0.00 Bathroom, Land on 1.01 Acres

NONE, Slave Lake, Alberta

Here you have it, the commercial lot you have been searching for. With frontage onto Highway 2 at the Highway 88 junction this is the first commercial development that you see entering Slave Lake. Neighboring developments include a hotel, major restaurant chain, 2 bulk fuel stations, a ATV dealer, and a car wash. Providing easy access and full exposure to Highway 2 this property is the jewel in availability. It's all here, location, level lot, strong customer draw, and the chance to own it now. Pls check documents section of this listing for zoning and development permissions.