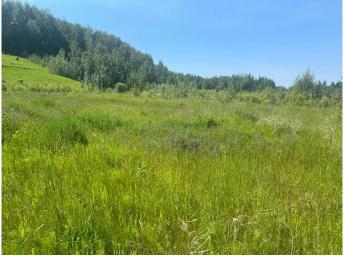

## \$565,500

0 Bedroom, 0.00 Bathroom, Land on 1.01 Acres

NONE, Slave Lake, Alberta

Here you have it, the commercial lot you have been searching for. With frontage onto Highway 2 at the Highway 88 junction this is the first commercial development that you see entering Slave Lake. Neighboring developments include a hotel, major restaurant chain, 2 bulk fuel stations, a ATV dealer, and a car wash. Providing easy access and full exposure to Highway 2 this property is the jewel in availability. It's all here, location, level lot, strong customer draw, and the chance to own it now. Pls check documents section of this listing for zoning and development permissions.