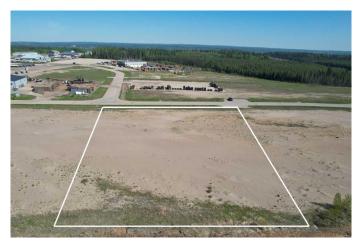

## \$667,500

0 Bedroom, 0.00 Bathroom, Land on 2.67 Acres

NONE, Whitecourt, Alberta

High and open 2.67 acres, ready to build. Developer can also build to suit. 4 adjoining lots available as well. Easy highway access. Centrally located next to main industrial in the town with good highway access, east end of Whitecourt.