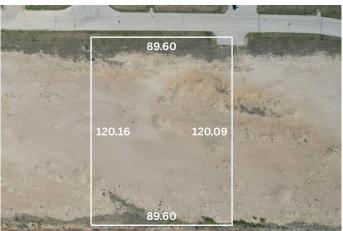

## \$667,500

0 Bedroom, 0.00 Bathroom, Land on 2.67 Acres

NONE, Whitecourt, Alberta

High and open 2.67 acres, ready to build. Developer can also build to suit. 4 adjoining lots available as well. Easy highway access. Centrally located next to main industrial in the town with good highway access, east end of Whitecourt.

MLS® # A2147420 Price \$667,500

Bathrooms 0.00 Acres 2.67 Type Land

Sub-Type Commercial Land

Status Active