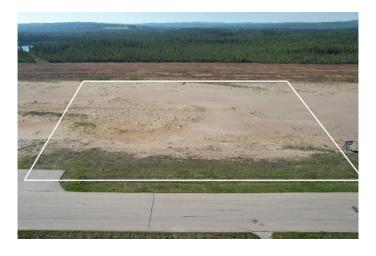

## \$667,500

0 Bedroom, 0.00 Bathroom, Land on 2.67 Acres

NONE, Whitecourt, Alberta

High and open 2.67 acres, ready to build. Developer can also build to suit. 4 adjoining lots available as well. Easy highway access. Centrally located next to main industrial in the town with good highway access, east end of Whitecourt.