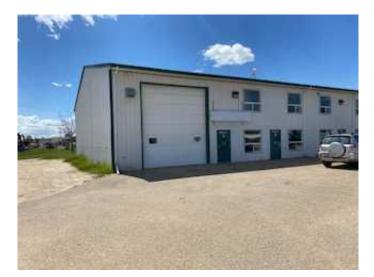

## \$3,000

0 Bedroom, 0.00 Bathroom, Commercial on 0.00 Acres

NONE, Whitecourt, Alberta

Excellent corner location includes a drive through wash bay ands adjoining bay ideal for a mechanical shop. Adjoining this is a triple bay that is also available. Offices, front paved parking and partial fencing at the back yard.. Lease includes gas and water, taxes are \$350/month

### **Community Information**

| Address     | 3505 38 Bay 1&2 Avenue |
|-------------|------------------------|
| Subdivision | NONE                   |
| City        | Whitecourt             |
| County      | Woodlands County       |
| Province    | Alberta                |
| Postal Code | T7S 1N8                |