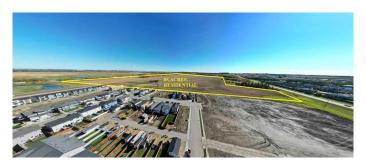

### \$8,360,000

0 Bedroom, 0.00 Bathroom, Land on 88.00 Acres

Iron Gate, Sylvan Lake, Alberta

TAKE ADVANTAGE OF THE BOOM IN SYLVAN LAKE! Rare opportunity to purchase prime residential development land in the heart of all the action. IRON GATE-SYLVAN LAKE. 88 acres of residential development land in thriving Sylvan Lake, with the area structure plan in place. This strategically positioned land is located on corner of Highway 20 and 47th Avenue. Iron Gate is directly across from three fully developed quarter sections consisting of three district shopping centres with numerous tenants including Wal-Mart, Canadian Tire, No Frills, Sobey's, Shoppers Drug Mart, A&W, Wendy's, McDonalds. Directly supporting these shopping centres are the fully developed residential subdivisions of Ryder's Ridge, Hewlett Park and the industrial subdivisions of Cuendet Industrial Park and Norell business Park. This area has quickly become Sylvan Lake's "Go to" for shopping, commerce and residential lifestyles. Iron Gate subdivision consists consists of approximately 16 acres of commercial land, single family, multi-family and duplex lots in the first phases (Nearly sold out), with the balance of the 88 acres ready for immediate development. Iron Gate subdivision has been designed and engineered to fully complement area growth with commercial development on the corner of Highway 20 and along 47th Avenue, and a comprehensive trail system/park areas with ease of walk-abilty and access to it's commercial component and surrounding amenities. The land is flat and dry with

excellent building conditions. Take advantage of this rare opportunity with Environmental & Geotech reports available, internal roads already named, area structure plan in place (Can be changed to meet buyers requirements). Legal and taxes to be confirmed upon final subdivision.