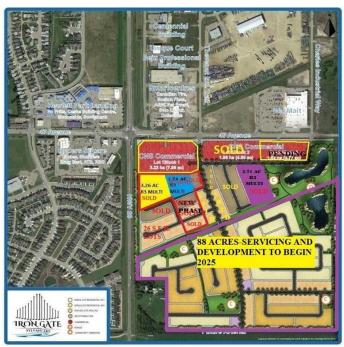

### \$8,360,000

0 Bedroom, 0.00 Bathroom, Land on 88.00 Acres

Iron Gate, Sylvan Lake, Alberta

TAKE ADVANTAGE OF THE BOOM IN SYLVAN LAKE! Rare opportunity to purchase prime residential development land in the heart of all the action. IRON GATE-SYLVAN LAKE. 88 acres of residential development land in thriving Sylvan Lake, with the area structure plan in place. This strategically positioned land is located on corner of Highway 20 and 47th Avenue. Iron Gate is directly across from three fully developed quarter sections consisting of three district shopping centres with numerous tenants including Wal-Mart, Canadian Tire, No Frills, Sobey's, Shoppers Drug Mart, A&W, Wendy's, McDonalds. Directly supporting these shopping centres are the fully developed residential subdivisions of Ryder's Ridge, Hewlett Park and the industrial subdivisions of Cuendet Industrial Park and Norell business Park. This area has quickly become Sylvan Lake's "Go to" for shopping, commerce and residential lifestyles. Iron Gate subdivision consists consists of approximately 16 acres of commercial land, single family, multi-family and duplex lots in the first phases (Nearly sold out), with the balance of the 88 acres ready for immediate development. Iron Gate subdivision has been designed and engineered to fully complement area growth with commercial development on the corner of Highway 20 and along 47th Avenue, and a comprehensive trail system/park areas with ease of walk-abilty and access to it's commercial component and surrounding amenities. The land is flat and dry with

excellent building conditions. Take advantage of this rare opportunity with Environmental & Geotech reports available, internal roads already named, area structure plan in place (Can be changed to meet buyers requirements). Legal and taxes to be confirmed upon final subdivision.