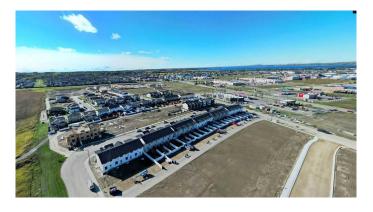

### \$8,360,000

0 Bedroom, 0.00 Bathroom, Land on 88.00 Acres

Iron Gate, Sylvan Lake, Alberta

TAKE ADVANTAGE OF THE BOOM IN SYLVAN LAKE! Rare opportunity to purchase prime residential development land in the heart of all the action. IRON GATE-SYLVAN LAKE. 88 acres of residential development land in thriving Sylvan Lake, with the area structure plan in place. This strategically positioned land is located on corner of Highway 20 and 47th Avenue. Iron Gate is directly across from three fully developed quarter sections consisting of three district shopping centres with numerous tenants including Wal-Mart, Canadian Tire, No Frills, Sobey's, Shoppers Drug Mart, A&W, Wendy's, McDonalds. Directly supporting these shopping centres are the fully developed residential subdivisions of Ryder's Ridge, Hewlett Park and the industrial subdivisions of Cuendet Industrial Park and Norell business Park. This area has quickly become Sylvan Lake's "Go to" for shopping, commerce and residential lifestyles. Iron Gate subdivision consists consists of approximately 16 acres of commercial land, single family, multi-family and duplex lots in the first phases (Nearly sold out), with the balance of the 88 acres ready for immediate development. Iron Gate subdivision has been designed and engineered to fully complement area growth with commercial development on the corner of Highway 20 and along 47th Avenue, and a comprehensive trail system/park areas with ease of walk-abilty and access to it's commercial component and surrounding amenities. The land is flat and dry with

excellent building conditions. Take advantage of this rare opportunity with Environmental & Geotech reports available, internal roads already named, area structure plan in place (Can be changed to meet buyers requirements). Legal and taxes to be confirmed upon final subdivision.