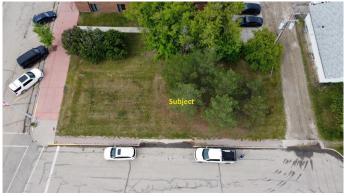

#### \$48,000

0 Bedroom, 0.00 Bathroom, Land on 0.12 Acres

NONE, Beaverlodge, Alberta

This would be a great lot to build on for your commercial venture. Prime location on main street Beaverlodge. Located conveniently between the CIBC and the ATB, this location would be ideal for a multitude of different businesses.

### **Community Information**

| Address     | 214 10th Street                 |
|-------------|---------------------------------|
| Subdivision | NONE                            |
| City        | Beaverlodge                     |
| County      | Grande Prairie No. 1, County of |
| Province    | Alberta                         |
| Postal Code | ТОН ОСО                         |