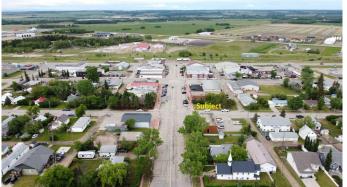

#### \$48,000

0 Bedroom, 0.00 Bathroom, Land on 0.12 Acres

NONE, Beaverlodge, Alberta

This would be a great lot to build on for your commercial venture. Prime location on main street Beaverlodge. Located conveniently between the CIBC and the ATB, this location would be ideal for a multitude of different businesses.