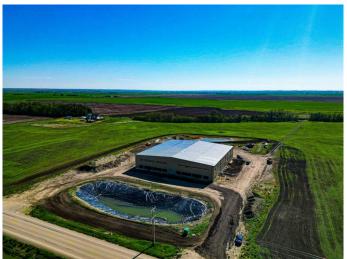

# \$7,500,000

0 Bedroom, 0.00 Bathroom, Commercial on 22.00 Acres

NONE, Rural Wheatland County, Alberta

32,000 sq ft new warehouse available for purchase, including 21 acres of land. • 12,600 Sq Ft on Floor • 6400 Sq Ft Mezzanine • 160 Ft Deep X 160 Ft Wide • 4 Dock Doors with Loading Ramps • 2 Bay Doors 14 Ft High • 22 Ft to Ceiling Girder • 28 Ft to Ceiling Wall • 32 Ft to Ceiling Centre. This structure was designed with two sides that are mirror images of each other. Each side Includes warehouse, office and mezzanine space. Office space is completed on one side and includes offices, boardroom and washroom. The other side has studs up and rough ins done. Mezzanine space is wide open so perfect for a multitude of uses. Each side has separate gas meters and the building has 3 phase power. The location can not be beat with pavement access all the way. Close to Strathmore, Chestermere and Calgary and just off Highway 1 and Country Hills Blvd. The current owner would be interested in leasing one side of the building back from the new owner.

## **Exterior**

Lot Description Backs on to Park/Green Space, Cleared, Near Golf Course, Level

Roof Metal

Construction Metal Frame

Foundation Slab