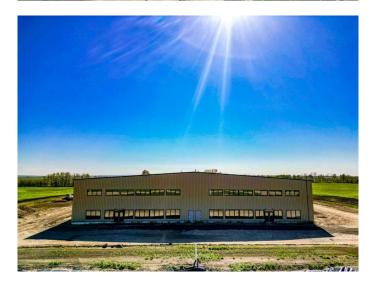

# \$7,500,000

0 Bedroom, 0.00 Bathroom, Commercial on 22.00 Acres

NONE, Rural Wheatland County, Alberta

32,000 sq ft new warehouse available for purchase, including 21 acres of land. • 12,600 Sq Ft on Floor • 6400 Sq Ft Mezzanine • 160 Ft Deep X 160 Ft Wide • 4 Dock Doors with Loading Ramps • 2 Bay Doors 14 Ft High • 22 Ft to Ceiling Girder • 28 Ft to Ceiling Wall • 32 Ft to Ceiling Centre. This structure was designed with two sides that are mirror images of each other. Each side Includes warehouse, office and mezzanine space. Office space is completed on one side and includes offices, boardroom and washroom. The other side has studs up and rough ins done. Mezzanine space is wide open so perfect for a multitude of uses. Each side has separate gas meters and the building has 3 phase power. The location can not be beat with pavement access all the way. Close to Strathmore, Chestermere and Calgary and just off Highway 1 and Country Hills Blvd. The current owner would be interested in leasing one side of the building back from the new owner.

## **Exterior**

Lot Description Backs on to Park/Green Space, Cleared, Near Golf Course, Level

Roof Metal

Construction Metal Frame

Foundation Slab