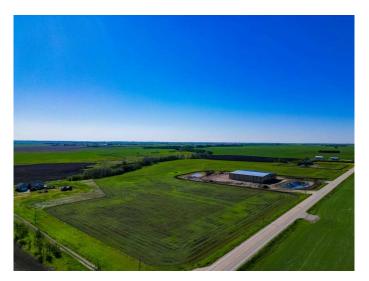

# \$7,500,000

0 Bedroom, 0.00 Bathroom, Commercial on 22.00 Acres

NONE, Rural Wheatland County, Alberta

32,000 sq ft new warehouse available for purchase, including 21 acres of land. • 12,600 Sq Ft on Floor • 6400 Sq Ft Mezzanine • 160 Ft Deep X 160 Ft Wide • 4 Dock Doors with Loading Ramps • 2 Bay Doors 14 Ft High • 22 Ft to Ceiling Girder • 28 Ft to Ceiling Wall • 32 Ft to Ceiling Centre. This structure was designed with two sides that are mirror images of each other. Each side Includes warehouse, office and mezzanine space. Office space is completed on one side and includes offices, boardroom and washroom. The other side has studs up and rough ins done. Mezzanine space is wide open so perfect for a multitude of uses. Each side has separate gas meters and the building has 3 phase power. The location can not be beat with pavement access all the way. Close to Strathmore, Chestermere and Calgary and just off Highway 1 and Country Hills Blvd. The current owner would be interested in leasing one side of the building back from the new owner.

# **Essential Information**

MLS® # A2140524 Price \$7,500,000

Bathrooms 0.00 Acres 22.00

Year Built 2022

Type Commercial

Sub-Type Industrial

Status Active

# **Community Information**

Address 244071 Range Road 264 Road

Subdivision NONE

City Rural Wheatland County

County Wheatland County

Province Alberta
Postal Code T0J 1Y0