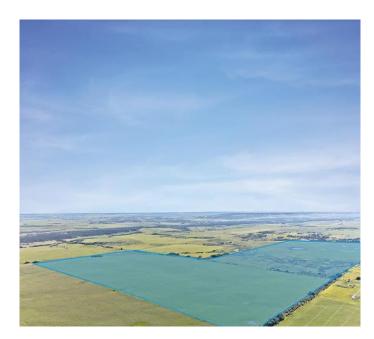

### \$10,500,000

0 Bedroom, 0.00 Bathroom, Land on 628.00 Acres

Elbow Valley, Rural Rocky View County, Alberta

West of the 5th, Range 3, Township 24, South half of Section 6 and West of the 5th, Range 4, Township 24, East half of Section 1. Large land parcel in beautiful Elbow Valley in close proximity to the City of Calgary on Highway 8. ±628 Acres in Rocky View County, Alberta