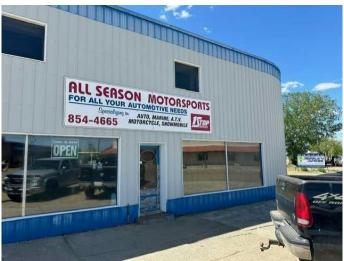

### \$700,000

0 Bedroom, 0.00 Bathroom, Commercial on 0.00 Acres

Hanna, Hanna, Alberta

An excellent opportunity to step into a well established business and become the owner/operator. Business name and all tools and equipment owned by the business are included in the sale. Building is not owned by the business and leasing agreements will need to be worked out with the building owner. See Schedule "A" to see a list of tools and equipment included. Everything you would need to keep operating the mechanics shop without delay. Call or text Jon @403-854-1949 to schedule a time to check it all out for yourself.