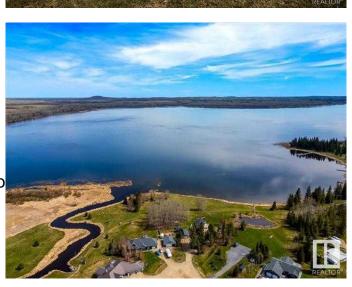

## \$74,900

0 Bedroom, 0.00 Bathroom, Land on 1.12 Acres

NONE, Buck Lake, Alberta

1.12 Acres in Lynn Creek Estates. Very close to Buck Lake with views of the Lake! Power and Gas are at the property line. Taxes to be verified.