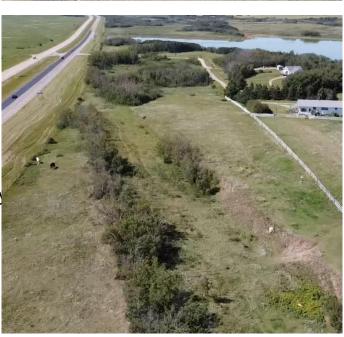

#### \$139,000

0 Bedroom, 0.00 Bathroom, Agri-Business on 16.31 Acres

NONE, Rural Vermilion River, County of, Alberta

Wow 16.31 acres with highway access to pick the perfect spot to build your dream home