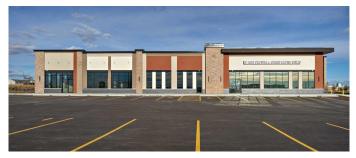

#### \$18

0 Bedroom, 0.00 Bathroom, Commercial on 0.00 Acres

Trader Ridge, Grande Prairie, Alberta

Brand new building for lease in an excellent location for businesses wanting highway frontage and daily traffic flow, with a large parking lot. 3,584 SqFt with the option to expand into the next unit creating a total of 6,144 SqFt. Located on the North end of Grande Prairie, Trader Ridge offers new business developments and provides perfect exposure. Call your commercial agent today! Basic Rent \$5,376/mo +GST Additional rent \$3,094.19 + GST. Total monthly rent \$8,470.19+GST.