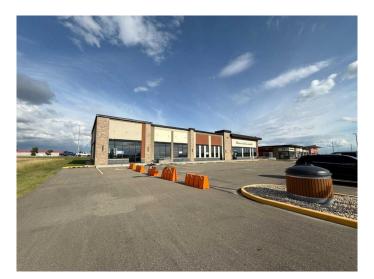

#### \$18

0 Bedroom, 0.00 Bathroom, Commercial on 0.00 Acres

Trader Ridge, Grande Prairie, Alberta

Brand new building for lease in an excellent location for businesses wanting highway frontage and daily traffic flow, with a large parking lot. 3,584 SqFt with the option to expand into the next unit creating a total of 6,144 SqFt. Located on the North end of Grande Prairie, Trader Ridge offers new business developments and provides perfect exposure. Call your commercial agent today! Basic Rent \$5,376/mo +GST Additional rent \$3,094.19 + GST. Total monthly rent \$8,470.19+GST.