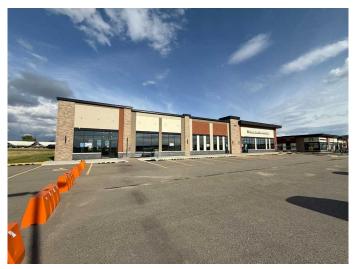

#### \$18

0 Bedroom, 0.00 Bathroom, Commercial on 0.00 Acres

Trader Ridge, Grande Prairie, Alberta

Brand new building for lease in an excellent location for businesses wanting highway frontage and daily traffic flow, with a large parking lot. 3,584 SqFt with the option to expand into the next unit creating a total of 6,144 SqFt. Located on the North end of Grande Prairie, Trader Ridge offers new business developments and provides perfect exposure. Call your commercial agent today! Basic Rent \$5,376/mo +GST Additional rent \$3,094.19 + GST. Total monthly rent \$8,470.19+GST.