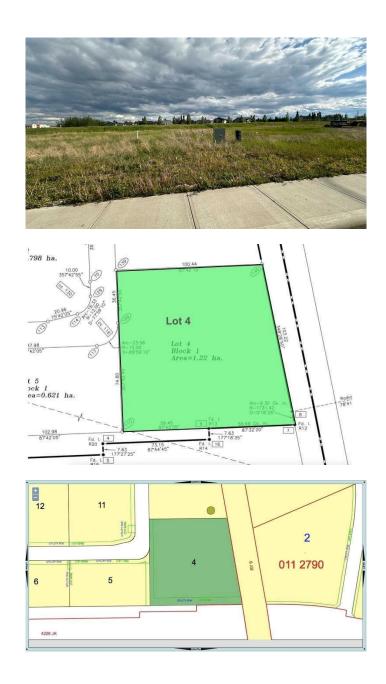

#### \$899,990

0 Bedroom, 0.00 Bathroom, Land on 3.01 Acres

NONE, Didsbury, Alberta

Three commercial lots for sale in Shantz Village Phase 2 totalling 5.98 Acres. Asking price is \$299,000 per Acre. Lot 4 (400 Shantz Village 2024 tax: \$8,340.00 | Size: 3.010 AC | LINC: 0035569277). Lot 5 (500 Shantz Village 2024 tax: \$4,239.44 | Size: 1.530 AC | LINC: 0035569285) Lot 6 (600 Shantz Village 2024 tax: \$3,990.09 | Size: 1.440 AC | LINC: 0035569293). Land Use: C-1 General Commercial. Anchored By Buy-Low Foods, Dollarama & Pet Valu. Retail stores, walking paths, mixed use commercial. Proposed LIquor store and Cannabis outlet. Didsbury is located just off of QEII Highway, approx 70 km from the Calgary International Airport, or 47 minutes drive. There is a 9-hole golf course, aquatic centre, two ice rinks, softball/baseball diamonds, parks and playgrounds. There is also a hospital, an RCMP detachment as well as the Olds-Didsbury Airport, primarily for small aircraft, general aviation, and a helipad for STARS air ambulance to land.

## Exterior

Lot Description Irregular Lot, Level, See Remarks, Views