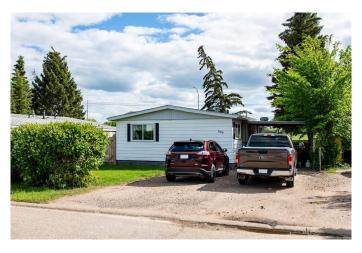

## \$159,000

3 Bedroom, 1.00 Bathroom, 912 sqft Residential on 0.13 Acres

Wainwright, Wainwright, Alberta

Nestled in a serene setting, this meticulously maintained 912 sq. ft. manufactured home offers cozy living. With a fully fenced yard, it provides privacy and security. Inside, discover 3 inviting bedrooms, alongside a newly renovated bathroom/laundry room, blending convenience and style. The spacious kitchen and living room areas create an ideal space for relaxation and gatherings. Embrace comfort and functionality in this charming abode, perfect for those seeking a peaceful retreat.

#### **Essential Information**

MLS® # A2127865 Price \$159,000

Bedrooms 3
Bathrooms 1.00
Full Baths 1

Square Footage 912
Acres 0.13
Year Built 1976

Type Residential
Sub-Type Detached
Style Mobile
Status Active

# **Community Information**

Address 509 2 Avenuecrescent

Subdivision Wainwright

City Wainwright

County Wainwright No. 61, M.D. of

Province Alberta
Postal Code T9W 1A3