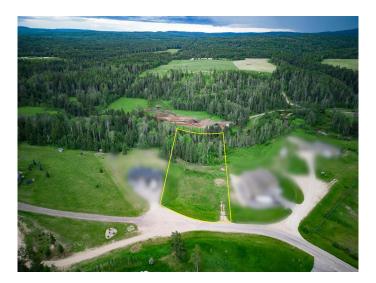

### \$229,900

0 Bedroom, 0.00 Bathroom, Land on 2.50 Acres

NONE, Rural Woodlands County, Alberta

Desirable 2.5 acre lot in the upscale neighborhood of Deer Park Estates. This lovely lot backs onto Beaver Creek and is only a 2 minute drive to Whitecourt. Property has Town water and sewer! Perfect area to build your Dream Home!