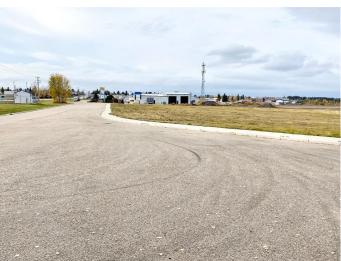

### \$236,680

0 Bedroom, 0.00 Bathroom, Land on 1.43 Acres

NONE, Rocky Mountain House, Alberta

Are you looking for a high visibility location for your business? This 1.43 acre parcel zoned Highway Commercial is within town limits and has easy access to main highways. Price includes waster and sewer to the property line and access to the service road. This is a great opportunity to purchase the land and build the building you need! Taxes yet to be assessed.