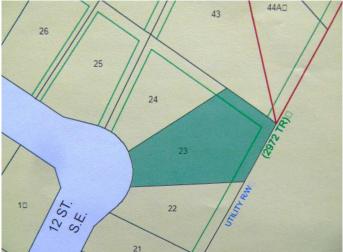

#### \$76,000

0 Bedroom, 0.00 Bathroom, Land on 0.23 Acres

NONE, Slave Lake, Alberta

Available now!! One of the biggest serviced lots in the Southeast of Slave Lake. This massive 10,000 sq. ft pie shaped lot is zoned R1D - Detached Dwelling / Mobile Home. You can build your own home or move a modular or mobile onto this beautiful lot. The lot has all the essential municipal services: gas, power, water and sewer. It comes fully fenced, with several medium size trees on the west border and the whole lot is completely landscaped with a full lawn. This developed lot sits in quiet corner of town, near the walking trails, lots of space between neighbors and is green spaced in the back of the lot. This serviced town lot is affordable, in a great location and available at a great price!!

## **Community Information**

| Address     | 1140 12 Avenue Se |
|-------------|-------------------|
| Subdivision | NONE              |
| City        | Slave Lake        |

| County<br>Province<br>Postal Code | Lesser Slave River No. 124, M.D. of<br>Alberta<br>T0G 2A3                                                           |  |
|-----------------------------------|---------------------------------------------------------------------------------------------------------------------|--|
| Amenities                         |                                                                                                                     |  |
| Utilities                         | Electricity Available, Garbage Collection, Natural Gas Available, Phone Available, Sewer Available, Water Available |  |
| Exterior                          |                                                                                                                     |  |
| Lot Description                   | Backs on to Park/Green Space, Cleared, Few Trees, Gentle Sloping, Lawn, Pie Shaped Lot                              |  |
| Additional Information            |                                                                                                                     |  |
| Date Listed                       | April 24th, 2024                                                                                                    |  |