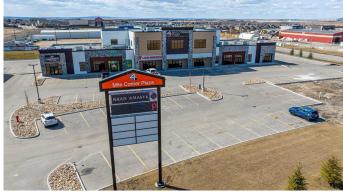

#### \$265,000

0 Bedroom, 0.00 Bathroom, Commercial on 0.00 Acres

NONE, Clairmont, Alberta

This 795 square foot retail space is ideal for any business looking for an affordable option to purchase with great exposure to make their own. This property has ample parking at the front and rear of the building and exposure from Highway 43. This is a property that any small business looking to own their own retail or office space should take a closer look at. The Landlord is open to a market-rate leasing option for an approved tenant. Call your Commercial Realtor© for more information or to book a showing today.