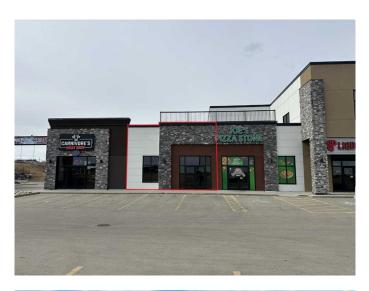

#### \$265,000

0 Bedroom, 0.00 Bathroom, Commercial on 0.00 Acres

NONE, Clairmont, Alberta

This 795 square foot retail space is ideal for any business looking for an affordable option to purchase with great exposure to make their own. This property has ample parking at the front and rear of the building and exposure from Highway 43. This is a property that any small business looking to own their own retail or office space should take a closer look at. The Landlord is open to a market-rate leasing option for an approved tenant. Call your Commercial Realtor© for more information or to book a showing today.