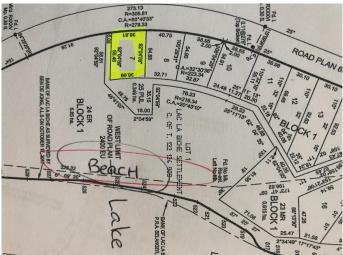

#### \$99,000

0 Bedroom, 0.00 Bathroom, Land on 1.00 Acres

NONE, Plamondon, Alberta

What a deal, two lots for \$99,000! Located at Amity Beach on the west shores of Lac La Biche lake. Minutes to Plamondon White Sands and a new county boat launch. This property would be excellent to buy with friends as the lots are titled separately, but adjacent to one another. The lots are considered lakefront as a large environmental reserve exists between the lots and the lake, however, it's just a short walk to the water where you can park yourself on a private sandy beach. GST applicable.

### Exterior

Lot Description Brush, Greenbelt, Waterfront