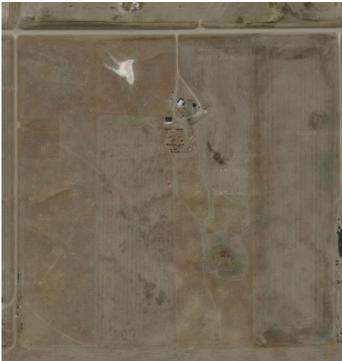

## \$720,300

0 Bedroom, 0.00 Bathroom, Land on 147.00 Acres

NONE, Rural Warner No. 5, County of, Alberta

147 acres of grazing land. Has been cultivated in the past. Yard in process of subdivision.

| \$720,300       |
|-----------------|
| 0.00            |
| 147.00          |
| Land            |
| Commercial Land |
| Active          |
|                 |

## **Community Information**

| Address     | Hwy 501 Highway E             |
|-------------|-------------------------------|
| Subdivision | NONE                          |
| City        | Rural Warner No. 5, County of |
| County      | Warner No. 5, County of       |
| Province    | Alberta                       |
| Postal Code | T0K1M0                        |