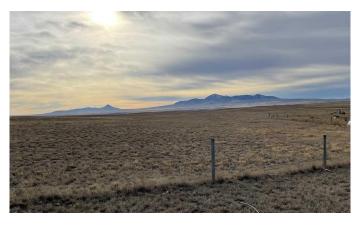

## \$720,300

0 Bedroom, 0.00 Bathroom, Land on 147.00 Acres

NONE, Rural Warner No. 5, County of, Alberta

147 acres of grazing land. Has been cultivated in the past. Yard in process of subdivision.

| \$720,300       |
|-----------------|
| 0.00            |
| 147.00          |
| Land            |
| Commercial Land |
| Active          |
|                 |