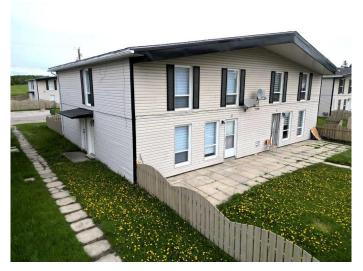

# \$565,000

0 Bedroom, 0.00 Bathroom, 3,424 sqft Multi-Family on 0.21 Acres

Edson, Edson, Alberta

INVESTORS Take a Look! \$4450 per month in Gross Revenue, tenants pay power. Profitable 4-Plex located in a family friendly neighborhood walking distance to schools, public trails, parks and shopping. Each unit is finished with a galley style kitchen, dining area, spacious livingroom. 2 -2 Bedroom, 2-3 Bedroom, 1-Bathroom, storage room, private fenced yard/patio area, and assigned parking for 1 vehicle. Common hallway to shared storage room and washer and dryer. Upgrades over the past several years include siding, windows, some paint and flooring. This building is professionally managed and maintains full occupancy year round.

Sub-Type 4 plex

Style Side by Side, 2 Storey

Status Active

### **Exterior**

Exterior Features Private Entrance, Private Yard

Lot Description Lawn, Front Yard, Low Maintenance Landscape, Landscaped

Roof Asphalt Shingle

Construction Wood Frame, Vinyl Siding

Foundation Poured Concrete