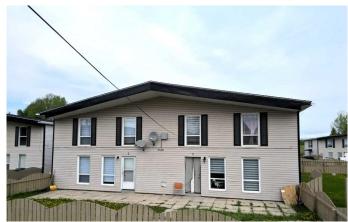

# \$565,000

0 Bedroom, 0.00 Bathroom, 3,424 sqft Multi-Family on 0.21 Acres

Edson, Edson, Alberta

INVESTORS Take a Look! \$4450 per month in Gross Revenue, tenants pay power. Profitable 4-Plex located in a family friendly neighborhood walking distance to schools, public trails, parks and shopping. Each unit is finished with a galley style kitchen, dining area, spacious livingroom. 2 -2 Bedroom, 2-3 Bedroom, 1-Bathroom, storage room, private fenced yard/patio area, and assigned parking for 1 vehicle. Common hallway to shared storage room and washer and dryer. Upgrades over the past several years include siding, windows, some paint and flooring. This building is professionally managed and maintains full occupancy year round.

### **Exterior**

Exterior Features Private Entrance, Private Yard

Lot Description Lawn, Front Yard, Low Maintenance Landscape, Landscaped

Roof Asphalt Shingle

Construction Wood Frame, Vinyl Siding

Foundation Poured Concrete