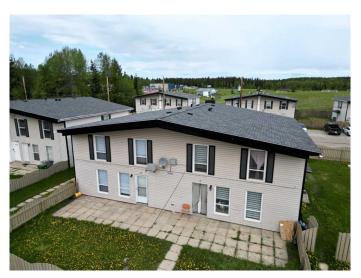

# \$565,000

0 Bedroom, 0.00 Bathroom, 3,424 sqft Multi-Family on 0.21 Acres

Edson, Edson, Alberta

INVESTORS Take a Look! \$4450 per month in Gross Revenue, tenants pay power. Profitable 4-Plex located in a family friendly neighborhood walking distance to schools, public trails, parks and shopping. Each unit is finished with a galley style kitchen, dining area, spacious livingroom. 2 -2 Bedroom, 2-3 Bedroom, 1-Bathroom, storage room, private fenced yard/patio area, and assigned parking for 1 vehicle. Common hallway to shared storage room and washer and dryer. Upgrades over the past several years include siding, windows, some paint and flooring. This building is professionally managed and maintains full occupancy year round.

# **Community Information**

Address 4504 8a Avenue

Subdivision Edson City Edson

County Yellowhead County

Province Alberta
Postal Code T7E 1B3

### **Exterior**

Exterior Features Private Entrance, Private Yard

Lot Description Lawn, Front Yard, Low Maintenance Landscape, Landscaped

Roof Asphalt Shingle

Construction Wood Frame, Vinyl Siding

Foundation Poured Concrete