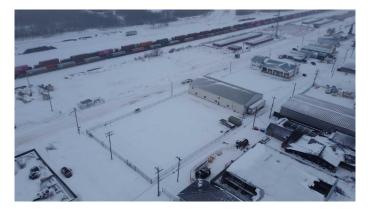

### \$500

0 Bedroom, 0.00 Bathroom, Commercial on 0.64 Acres

Wainwright, Wainwright, Alberta

Available for lease! 28000 sq. ft. industrial lot with security fence on 1st Ave in Wainwright