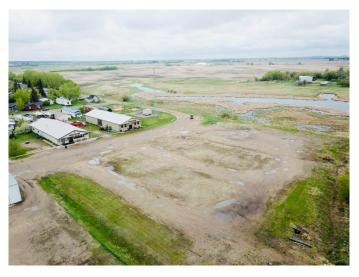

#### \$33,000

0 Bedroom, 0.00 Bathroom, Land on 0.75 Acres

Dewberry, Dewberry, Alberta

Showcase your business in the village of Dewberry with these 5 connected affordable commercial lots. Located in rural Alberta, these lots offer an ideal setting for entrepreneurs looking to establish a presence in a thriving community.

Nestled across from the Dewberry museum, these lots benefit from the village's welcoming community, scenic surroundings, and strategic location. Don't delay â€" explore these lots and embark on your journey towards commercial success in rural Alberta!