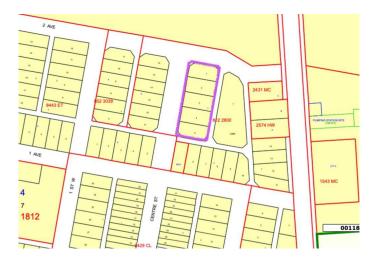

#### \$33,000

0 Bedroom, 0.00 Bathroom, Land on 0.75 Acres

Dewberry, Dewberry, Alberta

Showcase your business in the village of Dewberry with these 5 connected affordable commercial lots. Located in rural Alberta, these lots offer an ideal setting for entrepreneurs looking to establish a presence in a thriving community.

## **Community Information**

Address 5002 50 Street

Subdivision Dewberry
City Dewberry

County Vermilion River, County of

Province Alberta
Postal Code T0B 1G0