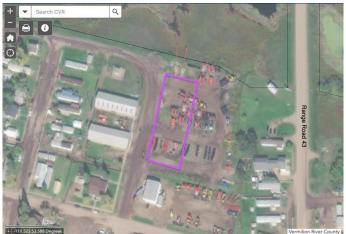

#### \$33,000

0 Bedroom, 0.00 Bathroom, Land on 0.75 Acres

Dewberry, Dewberry, Alberta

Showcase your business in the village of Dewberry with these 5 connected affordable commercial lots. Located in rural Alberta, these lots offer an ideal setting for entrepreneurs looking to establish a presence in a thriving community.

## **Community Information**

Address 5002 50 Street

Subdivision Dewberry
City Dewberry

County Vermilion River, County of

Province Alberta
Postal Code T0B 1G0