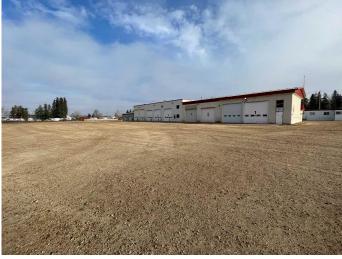

### \$1,890,000

0 Bedroom, 0.00 Bathroom, Commercial on 6.37 Acres

NONE, Whitecourt, Alberta

THIS 6.37 ACRE SITE IS FULLY FENCED AND GATED SITUATED ON 3 SEPARATE TITLED LOTS . THE SHOP SIZE IS 10,324 SQ FT AND HAS A 80 FT DRIVE THROUGH BAY WITH 16FT OVERHEAD DOORS. THE FREESTANDING 2880 SQ FT OFFICE COMPLEX HAS 10 MODERN OFFICES AND A LARGE CONFERENCE ROOM.

### **Essential Information**

| MLS® #     | A2109210    |
|------------|-------------|
| Price      | \$1,890,000 |
| Bathrooms  | 0.00        |
| Acres      | 6.37        |
| Year Built | 1954        |
| Туре       | Commercial  |
| Sub-Type   | Industrial  |
| Status     | Active      |