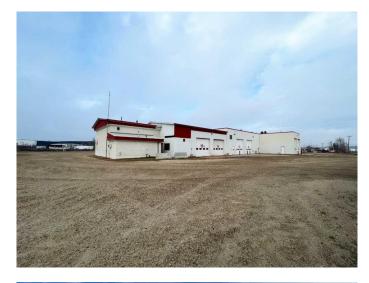

### \$1,890,000

0 Bedroom, 0.00 Bathroom, Commercial on 6.37 Acres

NONE, Whitecourt, Alberta

THIS 6.37 ACRE SITE IS FULLY FENCED AND GATED SITUATED ON 3 SEPARATE TITLED LOTS . THE SHOP SIZE IS 10,324 SQ FT AND HAS A 80 FT DRIVE THROUGH BAY WITH 16FT OVERHEAD DOORS. THE FREESTANDING 2880 SQ FT OFFICE COMPLEX HAS 10 MODERN OFFICES AND A LARGE CONFERENCE ROOM.

### **Essential Information**

| MLS® #     | A2109210    |
|------------|-------------|
| Price      | \$1,890,000 |
| Bathrooms  | 0.00        |
| Acres      | 6.37        |
| Year Built | 1954        |
| Туре       | Commercial  |
| Sub-Type   | Industrial  |
| Status     | Active      |