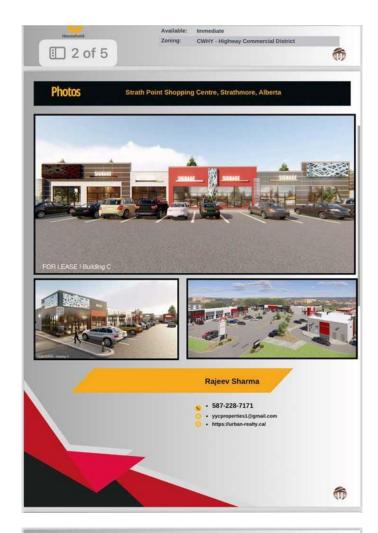

### \$39

0 Bedroom, 0.00 Bathroom, Commercial on 0.00 Acres

Downtown\_Strathmore, Strathmore, Alberta

Welcome to the heart of Strathmore's vibrant commercial scene! Presenting a prime opportunity: a newly constructed plaza conveniently situated just off Highway 1, boasting a dynamic lineup of anchor tenants including COBS Bread, Starbucks, Petro-Canada, and Arby's & KFC. This strategically positioned plaza is not just a space; it's a gateway to success for businesses seeking high visibility and foot traffic. With multiple 1200 SqFt units available for immediate lease, entrepreneurs and visionaries have the chance to join this bustling hub and carve out their niche in the community. Whether you envision a chic nail spa, a bustling pharmacy, or a much-needed medical clinic, day care or Liquor store the possibilities are boundless within this thriving commercial environment. Don't miss out on the chance to be part of Strathmore's bustling business landscape. Seize this opportunity to establish your brand in a location primed for success. Contact us today to explore leasing options and secure your place in this dynamic plaza! ?? Contact us now to make your mark on Strathmore's commercial map! ??

## **Listing Details**

Listing Office URBAN-REALTY.ca

Data is supplied by Pillar 9â,¢ MLS® System. Pillar 9â,¢ is the owner of the copyright in its MLS® System. Data is deemed reliable but is not guaranteed accurate by Pillar 9â,¢. The trademarks MLS®, Multiple Listing Service® and the associated logos are owned by The Canadian Real Estate Association (CREA) and identify the quality of services provided by real estate professionals who are members of CREA. Used under license: