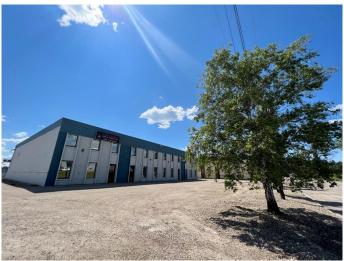

### \$1,399,999

0 Bedroom, 0.00 Bathroom, Commercial on 0.60 Acres

NONE, Edson, Alberta

INVESTORS take a look at this 10137 sqft freestanding Commercial building located on 4th Avenue with Hwy 16 Exposure (on one-way heading west) and zoned C-2 Service Commercial. The building is comprised of approx. 7212 sqft of shop/warehouse space, 2000 sqft of office space on the main level and 2000 sqft of office, conference room space on the mezzanine level. Some features include three phase power, furnace/forced air heat plus some radiant heat in main shop area. 4 overhead 14' doors, 6 bathrooms (2 with showers), conference room has a full kitchen. Ample parking both in front and the rear with lots of storage. New 5 year lease signed May 1st, 2024 to May 1, 2029 for \$10,000 per month plus CAC of \$2000 per month. Listing Includes the fenced chain link and barb wire compound consisting of 26,000+ sqft, Lot 10 Block 202 Plan 8022726 (separate title)

#### **Essential Information**

MLS® # A2099387 Price \$1,399,999

Bathrooms 0.00 Acres 0.60 Year Built 1982

Type Commercial Sub-Type Warehouse

Status Active

## **Community Information**

Address 5933 4 Avenue

Subdivision NONE City Edson

County Yellowhead County

Province Alberta
Postal Code T7E 1L9

Interior

Heating Floor Furnace, Natural Gas, Radiant, Ceiling

**Exterior** 