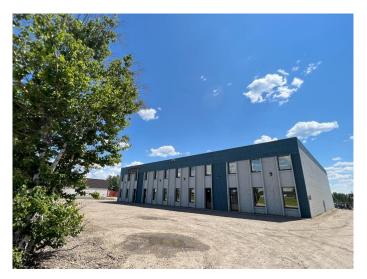

### \$1,399,999

0 Bedroom, 0.00 Bathroom, Commercial on 0.60 Acres

NONE, Edson, Alberta

INVESTORS take a look at this 10137 sqft freestanding Commercial building located on 4th Avenue with Hwy 16 Exposure (on one-way heading west) and zoned C-2 Service Commercial. The building is comprised of approx. 7212 sqft of shop/warehouse space, 2000 sqft of office space on the main level and 2000 sqft of office, conference room space on the mezzanine level. Some features include three phase power, furnace/forced air heat plus some radiant heat in main shop area. 4 overhead 14' doors, 6 bathrooms (2 with showers), conference room has a full kitchen. Ample parking both in front and the rear with lots of storage. New 5 year lease signed May 1st, 2024 to May 1, 2029 for \$10,000 per month plus CAC of \$2000 per month. Listing Includes the fenced chain link and barb wire compound consisting of 26,000+ sqft, Lot 10 Block 202 Plan 8022726 (separate title)

#### **Essential Information**

MLS® # A2099387 Price \$1,399,999

Bathrooms 0.00 Acres 0.60 Year Built 1982

Type Commercial Sub-Type Warehouse

Status Active

## **Community Information**

Address 5933 4 Avenue

Subdivision NONE City Edson

County Yellowhead County

Province Alberta
Postal Code T7E 1L9

Interior

Heating Floor Furnace, Natural Gas, Radiant, Ceiling

**Exterior** 