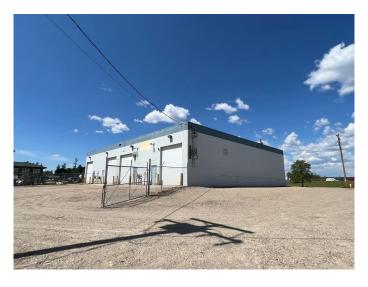

### \$1,399,999

0 Bedroom, 0.00 Bathroom, Commercial on 0.60 Acres

NONE, Edson, Alberta

INVESTORS take a look at this 10137 sqft freestanding Commercial building located on 4th Avenue with Hwy 16 Exposure (on one-way heading west) and zoned C-2 Service Commercial. The building is comprised of approx. 7212 sqft of shop/warehouse space, 2000 sqft of office space on the main level and 2000 sqft of office, conference room space on the mezzanine level. Some features include three phase power, furnace/forced air heat plus some radiant heat in main shop area. 4 overhead 14' doors, 6 bathrooms (2 with showers), conference room has a full kitchen. Ample parking both in front and the rear with lots of storage. New 5 year lease signed May 1st, 2024 to May 1, 2029 for \$10,000 per month plus CAC of \$2000 per month. Listing Includes the fenced chain link and barb wire compound consisting of 26,000+ sqft, Lot 10 Block 202 Plan 8022726 (separate title)

#### **Essential Information**

MLS® # A2099387 Price \$1,399,999

Bathrooms 0.00 Acres 0.60 Year Built 1982

Type Commercial Sub-Type Warehouse

Status Active

## **Community Information**

Address 5933 4 Avenue

Subdivision NONE City Edson

County Yellowhead County

Province Alberta
Postal Code T7E 1L9

Interior

Heating Floor Furnace, Natural Gas, Radiant, Ceiling

**Exterior** 