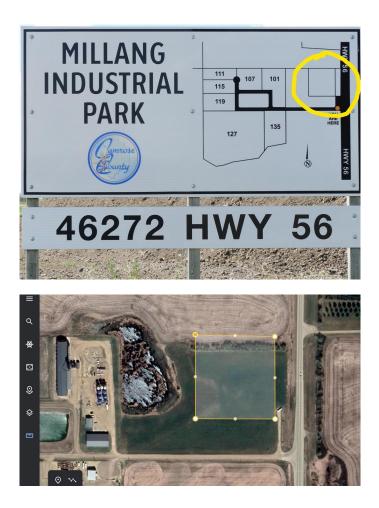

#### \$749,000

0 Bedroom, 0.00 Bathroom, Land on 6.05 Acres

NONE, Rural Camrose County, Alberta

Highway 56 Frontage! 6.05 acres in Millang Industrial Park. Do you have a business that would benefit from the traffic in the Millang Industrial Park? The new Camrose County Seed Cleaning Plant generates significant traffic in addition to the existing businesses on location. 3 phase power, gas available now. Edmonton city water is to be available. This 6.05 acre parcel is zoned Farmland at present. This is the LAST REMAINING LOT!

## **Community Information**

| Address     | 46272 Highway 56     |
|-------------|----------------------|
| Subdivision | NONE                 |
| City        | Rural Camrose County |
| County      | Camrose County       |
| Province    | Alberta              |
| Postal Code | T4V 2N1              |