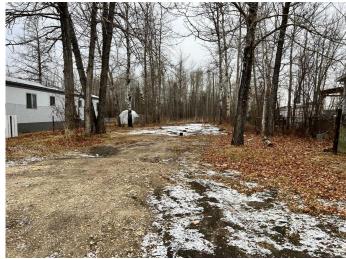

## \$19,495

0 Bedroom, 0.00 Bathroom, Land on 0.17 Acres

NONE, Valleyview, Alberta

Vacant lot on 52nd Avenue. 50 X 150, serviced. Zoned RMH.