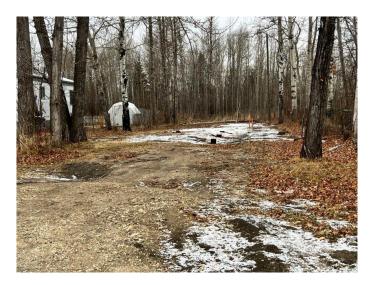

## \$19,495

0 Bedroom, 0.00 Bathroom, Land on 0.17 Acres

NONE, Valleyview, Alberta

Vacant lot on 52nd Avenue. 50 X 150, serviced. Zoned RMH.