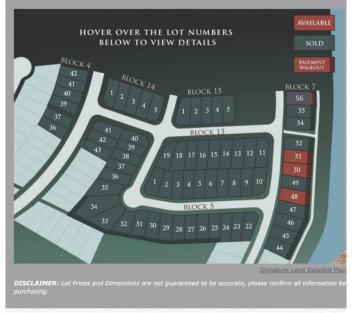

#### \$129,234

0 Bedroom, 0.00 Bathroom, Land on 0.12 Acres

Signature Falls, Grande Prairie, Alberta

Welcome home to Signature Falls! Community and family oriented lots located near a park, walking trails and schools. Build your dream home here! Plenty of lots to choose from. Call your Realtor today to find out more!

### **Community Information**

| Address     | 8622 72 Avenue  |
|-------------|-----------------|
| Subdivision | Signature Falls |
| City        | Grande Prairie  |
| County      | Grande Prairie  |
| Province    | Alberta         |
| Postal Code | T8X 0N9         |