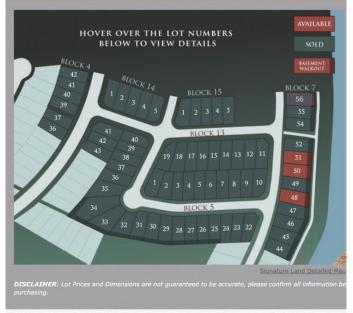

#### \$129,255

0 Bedroom, 0.00 Bathroom, Land on 0.12 Acres

Signature Falls, Grande Prairie, Alberta

Welcome home to Signature Falls! Community and family oriented lots located near a park, walking trails and schools. Build your dream home here! Plenty of lots to choose from. Call your Realtor today to find out more!

### **Community Information**

| Address     | 8626 72 Avenue  |
|-------------|-----------------|
| Subdivision | Signature Falls |
| City        | Grande Prairie  |
| County      | Grande Prairie  |
| Province    | Alberta         |
| Postal Code | T8X 0N9         |