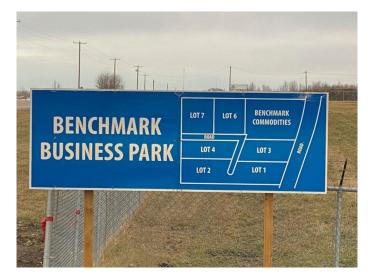

### \$1,000,000

0 Bedroom, 0.00 Bathroom, Land on 10.00 Acres

NONE, Rural Ponoka County, Alberta

Lot 6. Own a 10 acre parcel of commercial land in the heart of Central Alberta in the County of Ponoka. Build your new business in a newly created subdivision with several large well established companies in a nice industrial area. Dirt work has been brought up to sub grade with some services to the lot line.